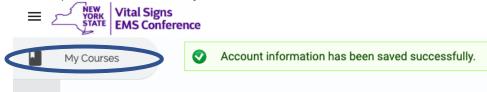

6. Select "save changes" once you are certain that every field has been completed.

7. In the top left corner, select "My Courses".

8. You should now be able to take the "2019 NYS BLS Adult and Pediatric Protocol Update" module.