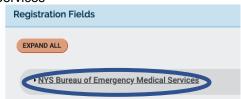

3. Select "Edit Profile"

4. Scroll to the bottom. Under "Registration Fields", select "NYS Bureau of Emergency Medical Services"

5. Ensure **every field** is completed.

You must select "not applicable" for every field if you do not have an answer. If you only belong to **one agency**, be sure you have selected "**Not applicable**" for the last question.