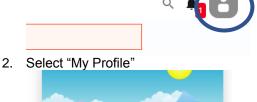

If you cannot access "2019 NYS BLS Adult and Pediatric Protocol Update" Learning Module after you have joined the Vital Signs Academy LMS, try the below steps.

1. In the top right corner, select the profile picture