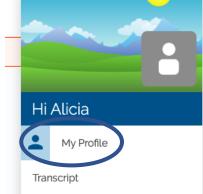

If you cannot access "2019 NYS BLS Adult and Pediatric Protocol Update" Learning Module after you have joined the Vital Signs Academy LMS, try the below steps.

1. In the top right corner, select the profile picture