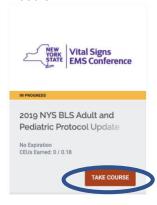

6. Select "save changes" once you are certain that every field has been completed.

7. In the top left corner, select "My Courses".

8. You should now be able to take the "2019 NYS BLS Adult and Pediatric Protocol Update" module.