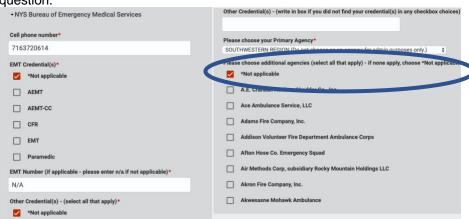

3. Select "Edit Profile"

4. Scroll to the bottom. Under "Registration Fields", select "NYS Bureau of Emergency Medical Services"

5. Ensure **every field** is completed.

You must select "not applicable" for every field if you do not have an answer. If you only belong to **one agency**, be sure you have selected "**Not applicable**" for the last question.