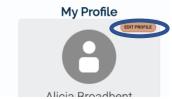

3. Select "Edit Profile"

4. Scroll to the bottom. Under "Registration Fields", select "NYS Bureau of Emergency Medical Services"

5. Ensure **every field** is completed.

You must select "not applicable" for every field if you do not have an answer. If you only belong to **one agency**, be sure you have selected "**Not applicable**" for the last question.